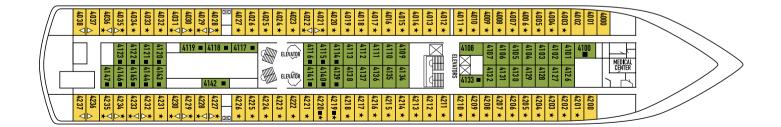

### PLACES TO TREAT YOURSELF

Deck 4 Medical Centre

#### SYMBOL LEGEND

none 2 lower beds

- □ 1 lower bed +1 upper bed
- ▲ 2 lower beds + 1 upper bed
- 2 lower beds + 2 upper beds
- ★ 2 lower beds + sofa
- ■★ 2 lower beds + 2 upper beds + sofa
  - \* Suitable for wheelchair
- Connected Stateroom
- Stateroom with bathtub
- \_\_\_\_ Stateroom with portholes
- Stateroom with obstructed view