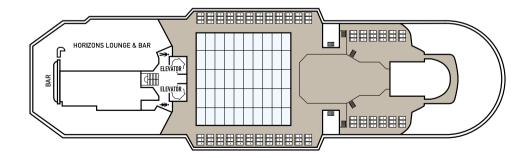

+ sofa
- ■★ 2 lower beds + 2 upper beds + sofa
  - \* Suitable for wheelchair
- Connected Stateroom
- Stateroom with bathtub
- \_\_\_\_ Stateroom with portholes
- Stateroom with obstructed view

### PLACES TO HAVE A GOOD MEAL

**Deck 9** Leda Casual Dining Aura Casual Dining & Greek Deli

### **PLACES TO HAVE FUN**

Deck 9 Helios Bar

### PLACES TO TREAT YOURSELF

**Deck 9** Beauty Centre - Gym Sauna - Swimming Pool





#### SYMBOL LEGEND

none 2 lower beds

- □ 1 lower bed +1 upper bed
- ▲ 2 lower beds + 1 upper bed
- 2 lower beds + 2 upper beds
- ★ 2 lower beds + sofa
- ■★ 2 lower beds + 2 upper beds + sofa
  - \* Suitable for wheelchair
- Connected Stateroom
- Stateroom with bathtub
- \_\_\_\_ Stateroom with portholes
- Stateroom with obstructed view



Deck 10 Horizons Lounge & Bar