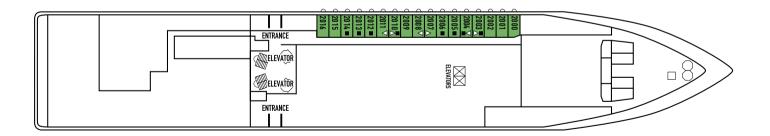

#### SYMBOL LEGEND

- $\Box$  1 lower bed +1 upper bed
- ▲ 2 lower beds + 1 upper bed
- 2 lower beds + 2 upper beds
- ★ 2 lower beds + sofa
- ■★ 2 lower beds + 2 upper beds + sofa
  - \* Suitable for wheelchair
- ⊲⊳ Connected Stateroom
- Stateroom with bathtub
- \_\_\_\_ Stateroom with portholes
- Stateroom with obstructed view