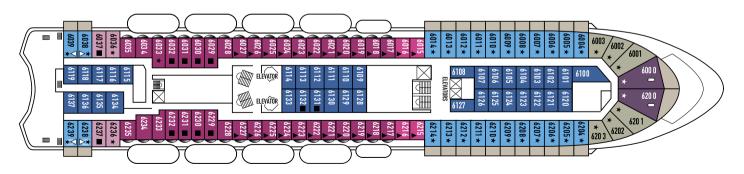

#### SYMBOL LEGEND

- $\Box$  1 lower bed +1 upper bed
- ▲ 2 lower beds + 1 upper bed
- 2 lower beds + 2 upper beds
- ★ 2 lower beds + sofa
- ■★ 2 lower beds + 2 upper beds + sofa
  - \* Suitable for wheelchair
- ⊲⊳ Connected Stateroom
- Stateroom with bathtub
- \_\_\_\_ Stateroom with portholes
- Stateroom with obstructed view

#### SYMBOL LEGEND

- $\Box$  1 lower bed +1 upper bed
- ▲ 2 lower beds + 1 upper bed
- 2 lower beds + 2 upper beds
- ★ 2 lower beds + sofa
- ■★ 2 lower beds + 2 upper beds + sofa
  - \* Suitable for wheelchair
- Connected Stateroom
- Stateroom with bathtub
- \_\_\_\_ Stateroom with portholes
- Stateroom with obstructed view

#### SYMBOL LEGEND

none 2 lower beds

- □ 1 lower bed +1 upper bed
- ▲ 2 lower beds + 1 upper bed
- 2 lower beds + 2 upper beds
- ★ 2 lower beds + sofa
- ■★ 2 lower beds + 2 upper beds + sofa
  - ✤ Suitable for wheelchair
- Connected Stateroom
- Stateroom with bathtub
- \_\_\_\_ Stateroom with portholes
- Stateroom with obstructed view