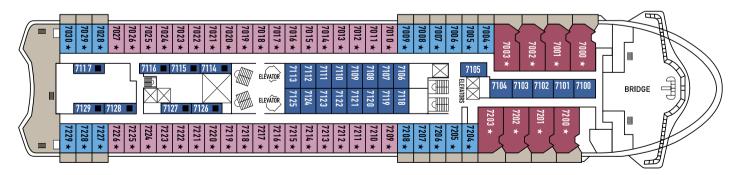

#### SYMBOL LEGEND

- $\Box$  1 lower bed +1 upper bed
- ▲ 2 lower beds + 1 upper bed
- 2 lower beds + 2 upper beds
- ★ 2 lower beds + sofa
- ■★ 2 lower beds + 2 upper beds + sofa
  - \* Suitable for wheelchair
- Connected Stateroom
- Stateroom with bathtub
- \_\_\_\_ Stateroom with portholes
- Stateroom with obstructed view

#### SYMBOL LEGEND

- □ 1 lower bed +1 upper bed
- ▲ 2 lower beds + 1 upper bed
- 2 lower beds + 2 upper beds
- ★ 2 lower beds + sofa
- ■★ 2 lower beds + 2 upper beds + sofa
  - \* Suitable for wheelchair
- Connected Stateroom
- Stateroom with bathtub
- \_\_\_\_ Stateroom with portholes
- Stateroom with obstructed view

#### SYMBOL LEGEND

none 2 lower beds

- □ 1 lower bed +1 upper bed
- ▲ 2 lower beds + 1 upper bed
- 2 lower beds + 2 upper beds
- ★ 2 lower beds + sofa
- ■★ 2 lower beds + 2 upper beds + sofa
  - \* Suitable for wheelchair
- Connected Stateroom
- Stateroom with bathtub
- \_\_\_\_ Stateroom with portholes
- Stateroom with obstructed view