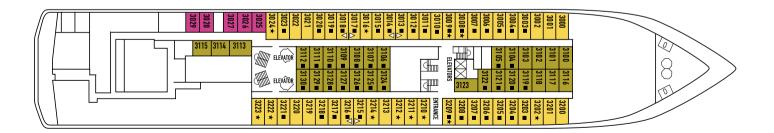

#### SYMBOL LEGEND

none 2 lower beds

- □ 1 lower bed +1 upper bed
- ▲ 2 lower beds + 1 upper bed
- 2 lower beds + 2 upper beds
- ★ 2 lower beds + sofa
- ■★ 2 lower beds + 2 upper beds + sofa
  - ✤ Suitable for wheelchair
- Connected Stateroom
- Stateroom with bathtub
- \_\_\_\_ Stateroom with portholes
- Stateroom with obstructed view